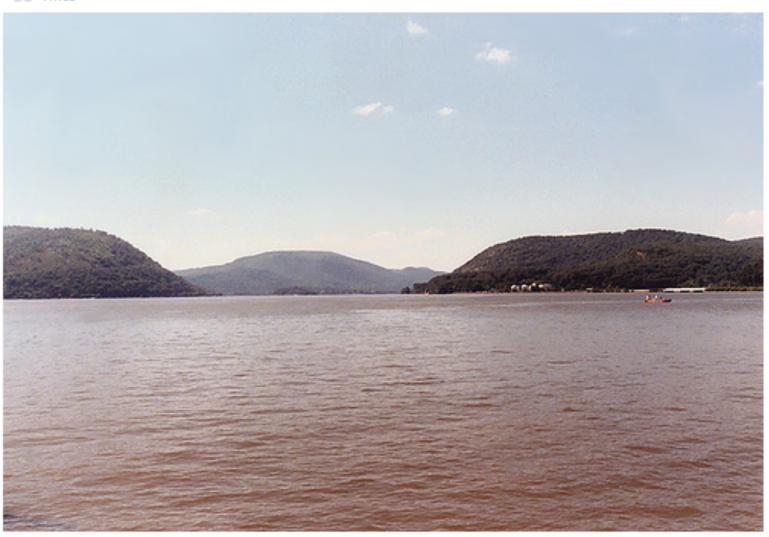

## Can you imagine what Henry Hudson saw in 1609?

Hudson River - West Point, New York

A view of the Hudson River from Boscobel Restoration in Garrison, NY.

Another view to help you imagine what Hudson saw in 1609