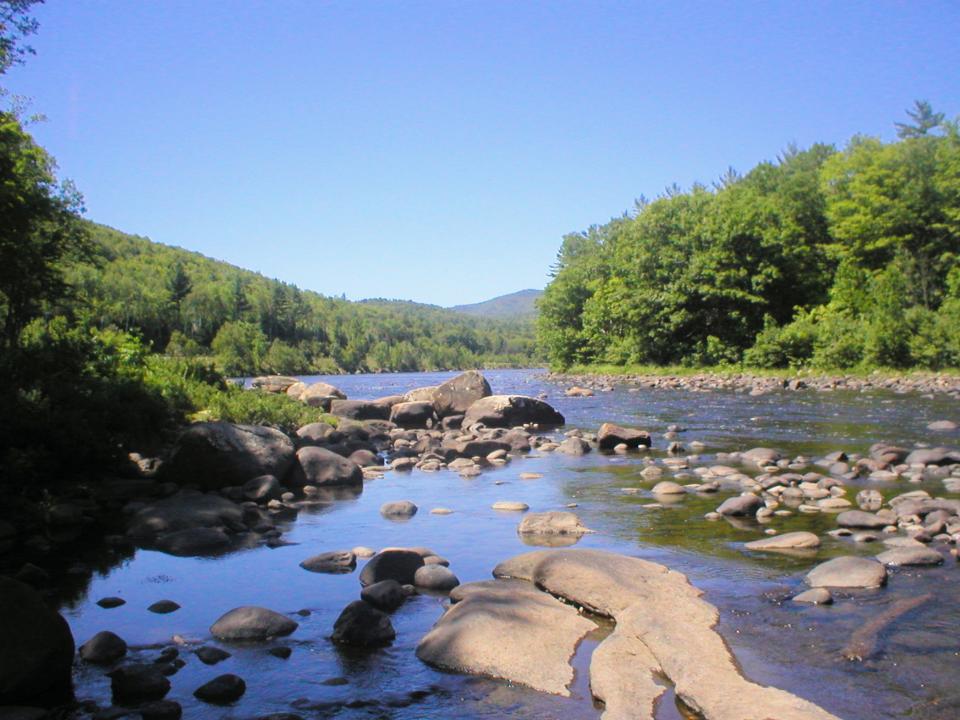

## Can you imagine what Henry Hudson saw in 1609?

Hudson River - West Point, New York

A view of the Hudson River from Boscobel Restoration in Garrison, NY.

Another view to help you imagine what Hudson saw in 1609