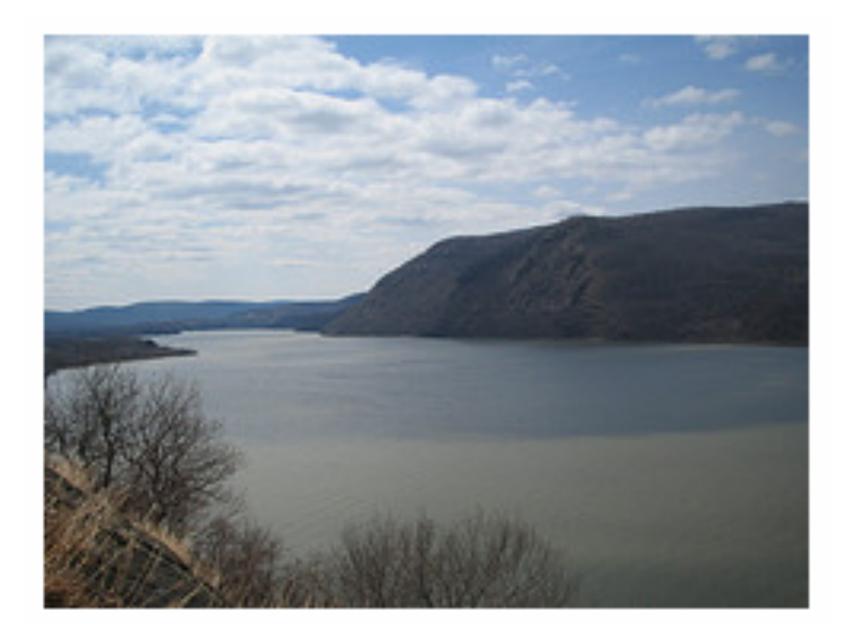

View of George Washington Bridge. Picture was taken at edge of wall off the Hudson River in Riverdale, New York. Photo was taken on Saturday July 21, 2007.

Peekskill, NY



A view of the Hudson from an airplane!



The Hudson river in Coxsackie, NY

## The Hudson River from Peekskill, Aug. 2006





## Can you imagine what Henry Hudson saw in 1609?



Hudson River - West Point, New York



A view of the Hudson River from Boscobel Restoration in Garrison, NY.





Another view to help you imagine what Hudson saw in 1609



Does this look like the Hudson you saw in New York City?



Can you believe this is the same river?







Taken from the car window, crossing the Hudson river in the Adirondack mountains.