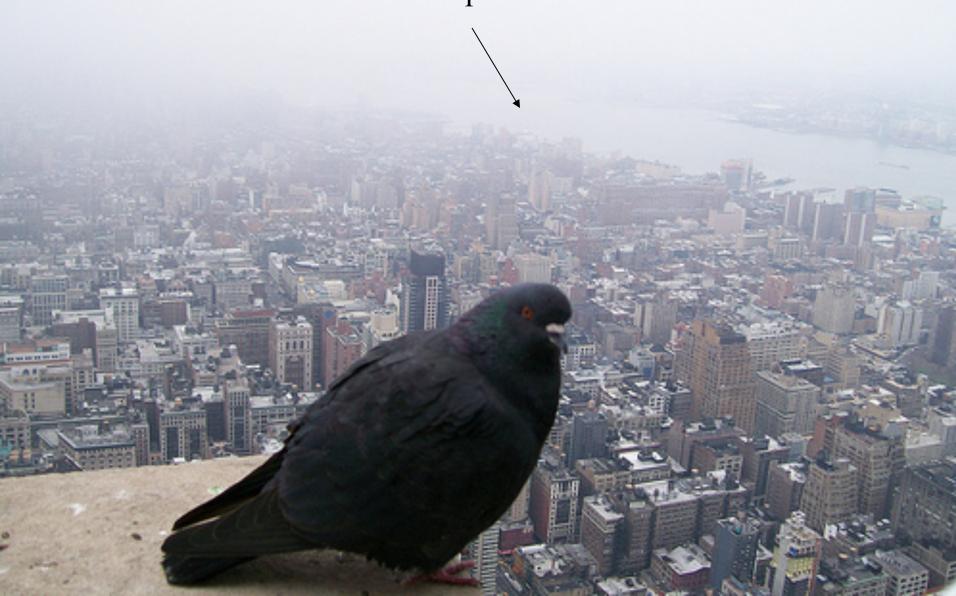

View of George Washington Bridge. Picture was taken at edge of wall off the Hudson River in Riverdale, New York. Photo was taken on Saturday July 21, 2007.

Peekskill, NY

A view of the Hudson from an airplane!