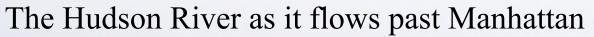

Does this look like the Hudson you saw in New York City?

Can you believe this is the same river?

Taken from the car window, crossing the Hudson river in the Adirondack mountains.