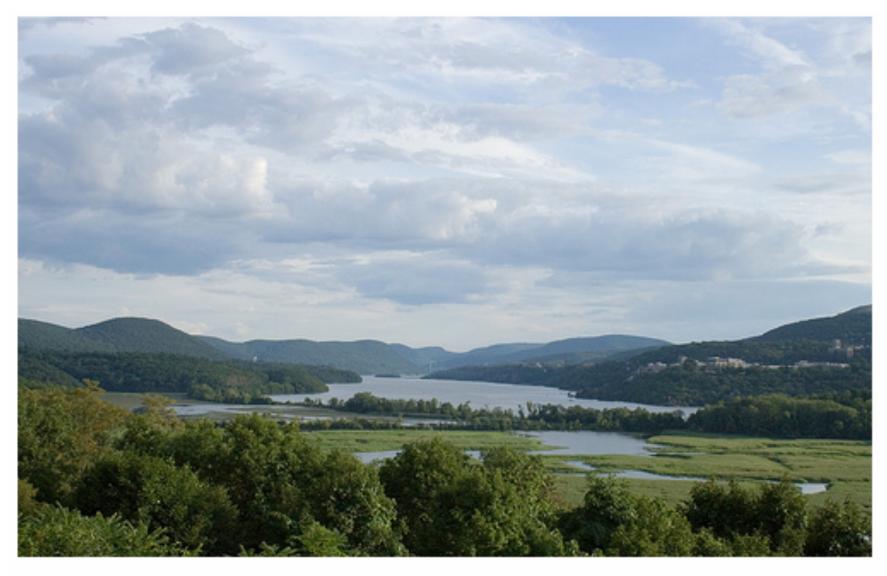

## Can you imagine what Henry Hudson saw in 1609?

Hudson River - West Point, New York

A view of the Hudson River from Boscobel Restoration in Garrison, NY.

Another view to help you imagine what Hudson saw in 1609