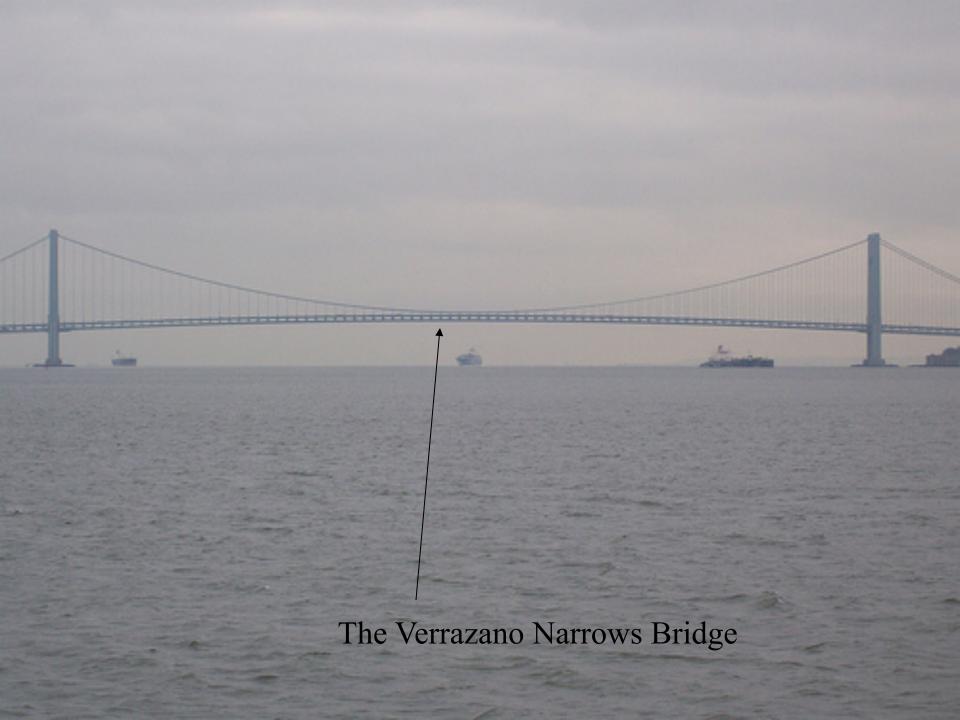

View of George Washington Bridge. Picture was taken at edge of wall off the Hudson River in Riverdale, New York. Photo was taken on Saturday July 21, 2007.

Peekskill, NY



A view of the Hudson from an airplane!



The Hudson river in Coxsackie, NY

## The Hudson River from Peekskill, Aug. 2006





## Can you imagine what Henry Hudson saw in 1609?



Hudson River - West Point, New York



A view of the Hudson River from Boscobel Restoration in Garrison, NY.





Another view to help you imagine what Hudson saw in 1609



Does this look like the Hudson you saw in New York City?



Can you believe this is the same river?







Taken from the car window, crossing the Hudson river in the Adirondack mountains.