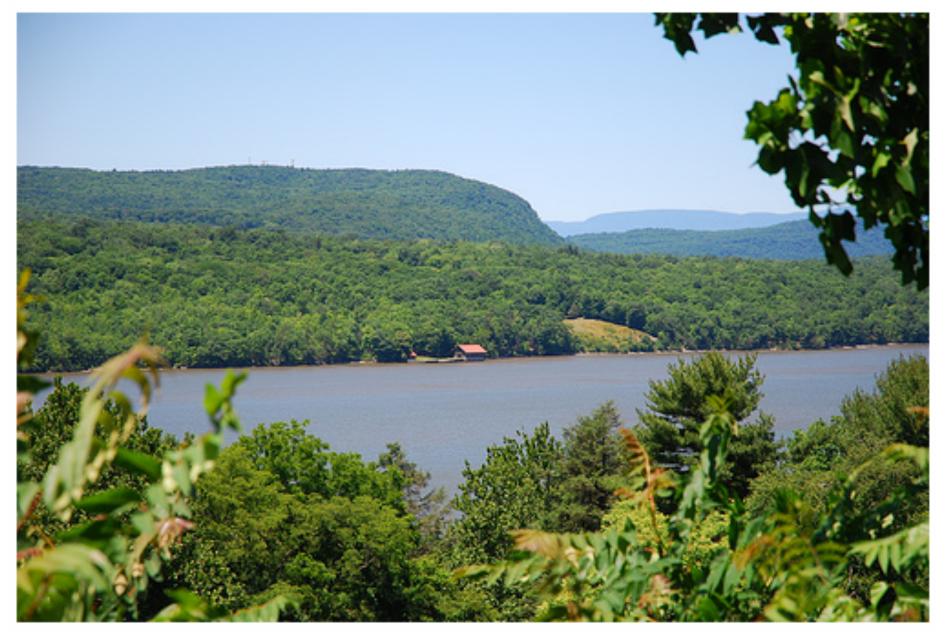

## Can you imagine what Henry Hudson saw in 1609?

Hudson River - West Point, New York

A view of the Hudson River from Boscobel Restoration in Garrison, NY.

Another view to help you imagine what Hudson saw in 1609