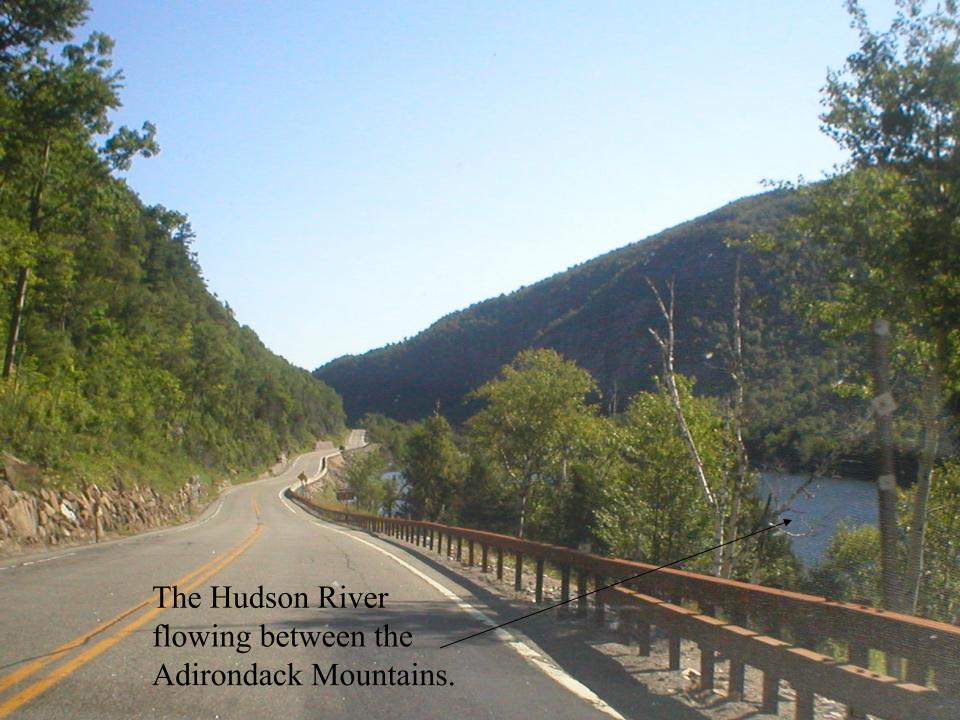

Does this look like the Hudson you saw in New York City?

Can you believe this is the same river?

Taken from the car window, crossing the Hudson river in the Adirondack mountains.