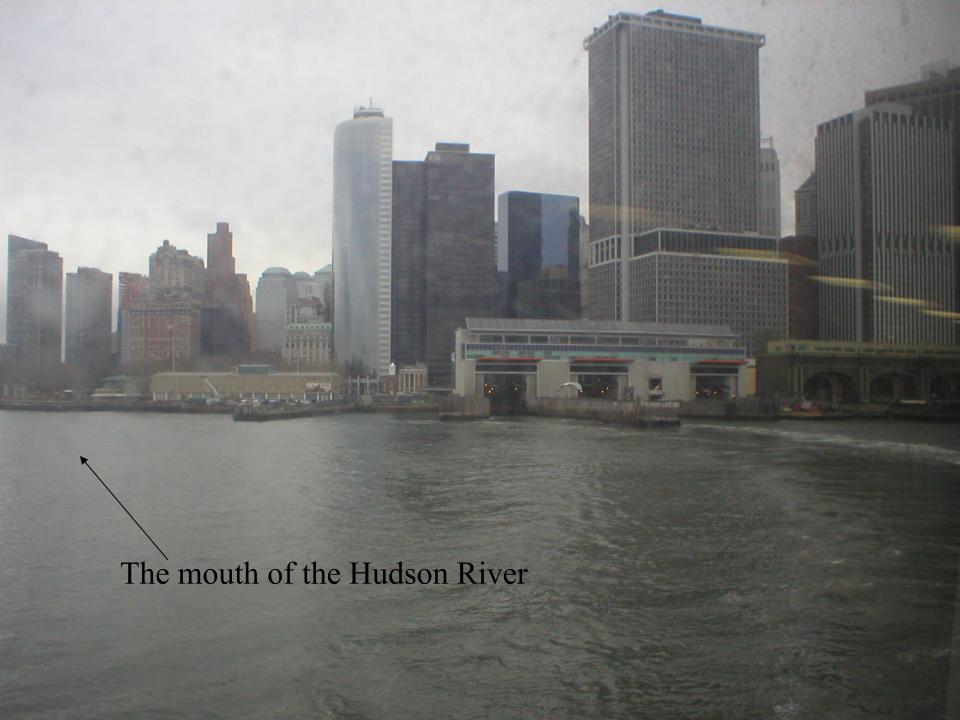

View of George Washington Bridge. Picture was taken at edge of wall off the Hudson River in Riverdale, New York. Photo was taken on Saturday July 21, 2007.

Peekskill, NY



A view of the Hudson from an airplane!



The Hudson river in Coxsackie, NY

## The Hudson River from Peekskill, Aug. 2006





## Can you imagine what Henry Hudson saw in 1609?



Hudson River - West Point, New York



A view of the Hudson River from Boscobel Restoration in Garrison, NY.





Another view to help you imagine what Hudson saw in 1609



Does this look like the Hudson you saw in New York City?



Can you believe this is the same river?







Taken from the car window, crossing the Hudson river in the Adirondack mountains.