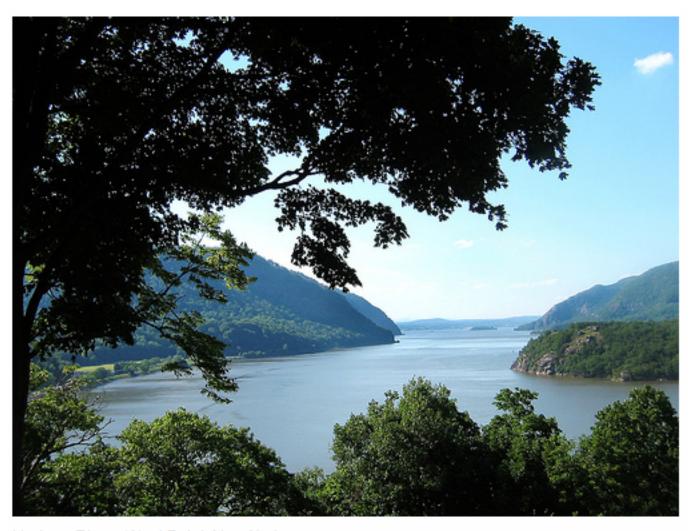

## Can you imagine what Henry Hudson saw in 1609?

Hudson River - West Point, New York

A view of the Hudson River from Boscobel Restoration in Garrison, NY.

Another view to help you imagine what Hudson saw in 1609