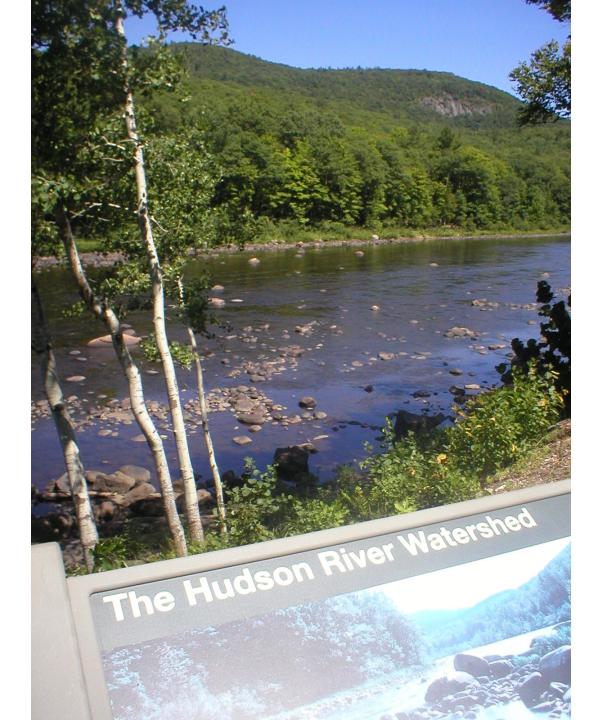

Does this look like the Hudson you saw in New York City?

Can you believe this is the same river?

Taken from the car window, crossing the Hudson river in the Adirondack mountains.