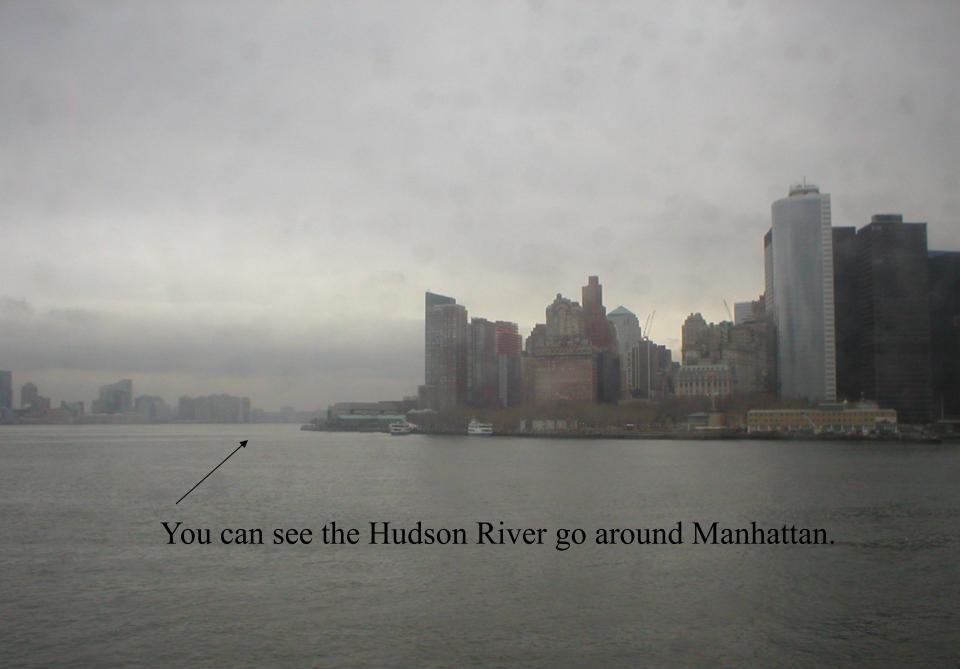

Does this look like the Hudson you saw in New York City?

Can you believe this is the same river?

Taken from the car window, crossing the Hudson river in the Adirondack mountains.